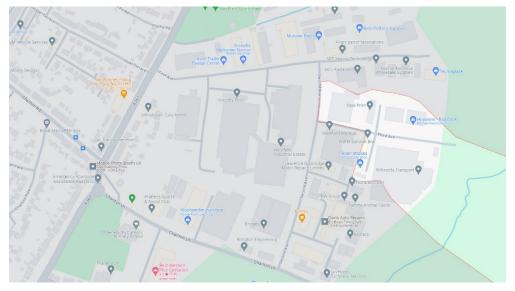

## **Access Instructions**

What3words: ///necklaces.silk.vibrating

**From Frome:** Take the A362 towards Radstock once clear of Frome head towards Buckland Dinham once clear follow the road down past Writhlington into Radstock. At the roundabout turn left onto A367 follow this road until you see a sign for Westfield trading estate. Turn left onto first avenue follow the road around to second avenue. turn left down past Parker Transport and Willmotts will be the last building on your right.

## From Wells:

Take B3139 heading towards Chilcompton, once you get to the cross junction turn right onto A37. Turn left onto B3139 follow B3139 until you come to the roundabout take the first left onto A367. Follow the road until you come to the roundabout turn right onto Charlton Lane, then turn left onto second avenue. Turn right in between Westfield Medical and Parker Transport. Follow the road down to the end and Willmotts is the last building on your right.

## From Bath:

Take A367 heading towards Radstock once at the roundabout on Dunkerton hill turn left and follow the road until your in Radstock. Go straight over both roundabouts follow A367 until you see a sign for Westfield Trading Estate. Turn left onto first avenue follow the road round to second avenue. Turn right in between Westfield Medical and Parker Transport. Follow the road down to the end and Willmotts is the last building on your right. Site Name: Westfield Site Address: Third Avenue, Westfield Industrial Estate, Midsomer Norton, BA3 4XD