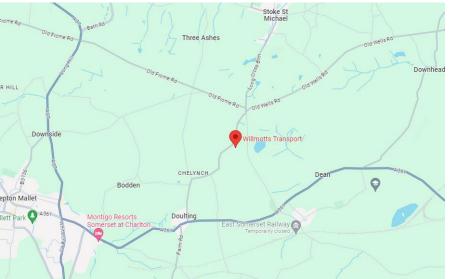

**Access Instructions** 

What3words: ///something.emporium.markets

Site Name: Waterlip & HQ

Site Address:

Willmotts Business Park,

Waterlip, BA4 4RN

**From Frome:** Take the A361 towards Nunney Catch, onto Leighton & Dean. Turn right onto Tansey and the site the 2<sup>nd</sup> Left.

## From the A303:

Head north on the A37 towards Podimore Road for 12 Miles. At the roundabout take the first exit and stay on A37. At the next roundabout take the 3<sup>rd</sup> exit onto Fosse Lane (A361) and turn right onto Charlton Road for 2.3 Miles. Turn Left onto Tansey and the site the 2<sup>nd</sup> Left.