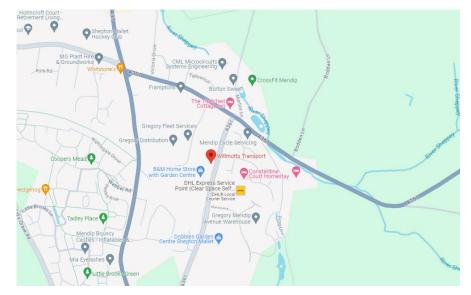

**From Bristol:** Follow A37 to Shepton Mallet take left turning at traffic lights onto Charlton Road (A361). At lights take right turn to Fosse Lane then first right.

**From Yeovil**: Follow A37 to Shepton Mallet via Lydford and Pylle. Take first exit at roundabout after Pylle to Shepton mallet. Take second exit at next roundabout joining A361 (Fosse Lane). Take a left hand turn immediately after B&M Home Stores as pictured.

Site Name: Shepton Site Address: Unit 4 Fosse Lane Shepton Mallet BA4 4PS