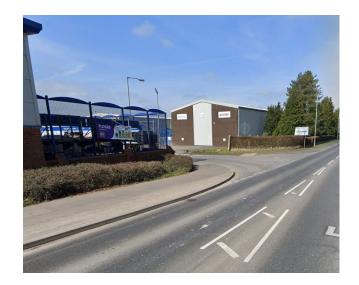

## **Access Instructions**

What3words: ///cracker.loved.overlaid

**From Frome:** Take the A361 towards Nunney Catch, onto Leighton & Dean and then into Doulting. Once you reach the traffic lights at the bottom of the hill take the left continuing on the A361. Then take the 1<sup>st</sup> turning on the right. (pictured right)