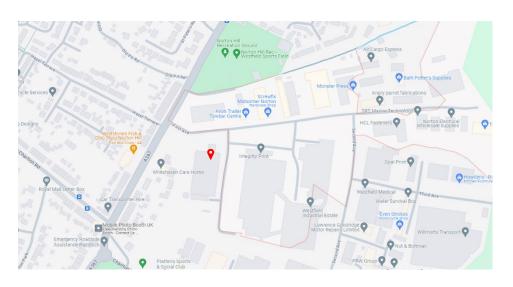

## **Access Instructions**

What3words: ///graceful.springing.initial

Site Name: Long Run

Site Address:

Unit 1

Westfield Industrial Estate,

Midsomer Norton,

BA3 4BS

## From Frome:

Take the A362 towards Radstock once clear of Frome head towards Buckland Dinham once clear follow the road down past Writhlington into Radstock. At the roundabout turn left onto A367 follow this road until you see a sign for Westfield trading estate. Turn left onto first avenue then take the first right.

## From Wells:

Take B3139 heading towards Chilcompton once you get to the cross junction turn right onto A37. Turn left onto B3139 and follow the B3139 until you come to the roundabout. Take the first left onto A367 follow the road until you come to a roundabout, go over the roundabout. Go past the co op and then turn right onto Westfield trading estate then take the first right.

## From Bath:

Take A367 heading towards Radstock once at the roundabout on Dunkerton hill turn left and follow the road until you're in Radstock. Go straight over both roundabouts follow A367 until you see a sign for Westfield trading estate. Turn left onto first avenue then take the first right.